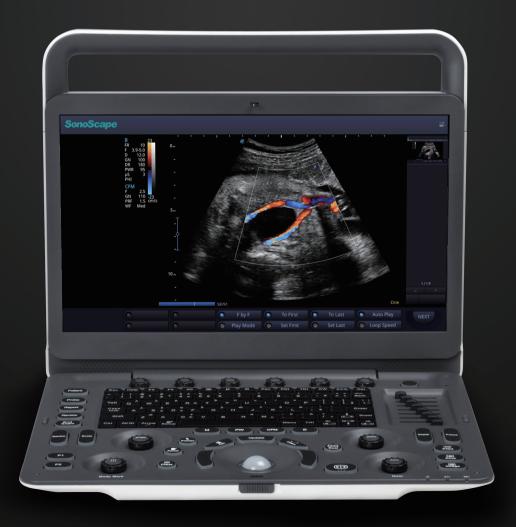

# E2 Expert

A brand new portable ultrasound system E2, brings you a distinct experience with SonoScape's traditional imaging technologies.

E2's accurate B mode and sensitive color signal give crisp, detailed images to improve your scanning experience while increasing your diagnostic confidence.

# **Excellent Image Quality as Always**