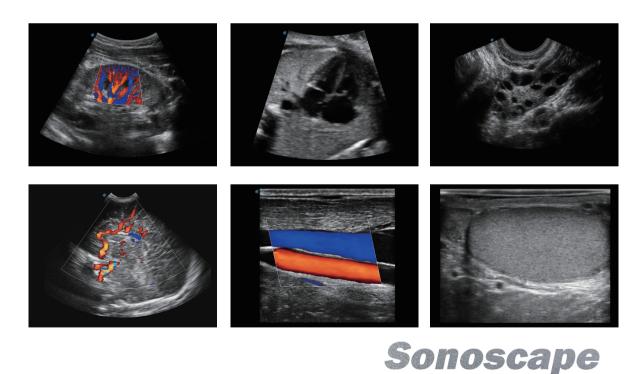

# **Excellent Image Quality as Always**

## C-Field Beam

The continuously dynamic focus provides more energy which contributes to higher contrast resolution, signal-noise ratio and uniformity in the image.

#### μ-Scan

The latest generation of  $\mu$ -Scan imaging greatly enhances the image by reducing noise, improving signal strength and improving visualization.

## **Dynamic Color**

With Dynamic Color the sonographers can easily see in detail very small veins and slower velocities for the detailed blood flow information of the patient.

### Tissue Specific Imaging

The system detects different tissues automatically by matching different acoustic ranges, from which the user can then acquire images with more uniformity and higher spatial resolution.