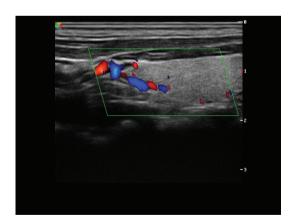

#### Pulse Inversion Harmonic Imaging

The harmonic signals are fully preserved without degradation of the acoustic information , which makes it possible for the S9 Expert to image high-level details and improve contrast resolution by reducing noise and clutter in the visualization of subtle lesions, small parts, vascualr and so on.