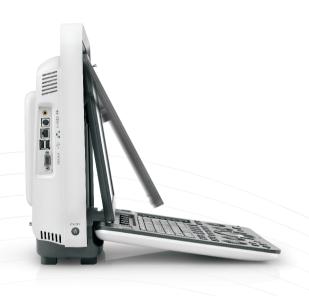

### **Premium Solutions Anywhere**

S9 Expert, successfully blends sensible ergonomics, exquisite styling and ease of use, bringing the clinical benefits of a Premium system to new areas of healthcare.

- Frequently used controls are well located within an intuitive interface, making all operations both easy and accurate.
- 50 degree foldable high resolution color LCD screen guarantees the most comfortable viewing positions available in any environment.
- Its compact size together with an internal battery enables you to take control whenever a fast, accurate response is needed.

- 50 degree foldable 15" LCD display
- 140 degree opening angle, abundant connection interface
- Height adjustable stylish trolley
- Premium hard shell flight case

**Superior Imaging Quality**