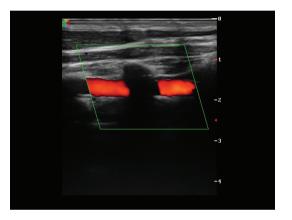

#### • Real-time Panoramic Imaging

The Real-Time panoramic imaging allows for an extended field of view to be displayed. By gradually moving the probe laterally across the anatomy, a series of images are stitched together to show one continuous image which is wider than the scanning width of the probe, offering a larger reference image for documentation of spatial relationship of structures.