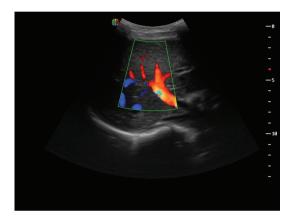

#### High Density Probe

S9 Expert is equipped with high density phased array probe to meet the needs of both high frame rate and premium resolution in the cardiac imaging. Thanks to the high sensitivity of Sonoscape's color Doppler mapping, the S9 Expert provides accurate cardiac diagnosis beyond your imagination.