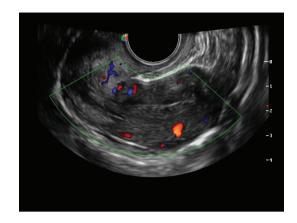

#### • Real-time 3D (4D)

With increased physical channels and new platform, S9 Expert offers both high quality imaging and high frame rates to meet a new standard for Sonoscape's S series. Thanks to the high frame rates and advanced technologies, the 4D imaging of S9 Expert delivers smooth movement of the fetus and offers comprehensive 4D acquisition, data rendering, and post-processing functionality.