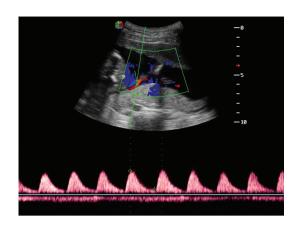

#### Stress Echo

Stress echo is the combination of 2D echocardiography with a physical or pharmacological stress, which can determine how the heart muscles respond to stress and is mainly used to diagnose and evaluate coronary artery disease. The S9 Expert's stress echo package comes fully integrated and easily programmable interface that can be customized to fit your needs in order to help deliver a streamlined workflow for wall motion scoring and reporting.

#### High Density Probe

S9 Expert is equipped with high density phased array probe to meet the needs of both high frame rate and premium resolution in the cardiac imaging. Thanks to the high sensitivity of Sonoscape's color Doppler mapping, the S9 Expert provides accurate cardiac diagnosis beyond your imagination.