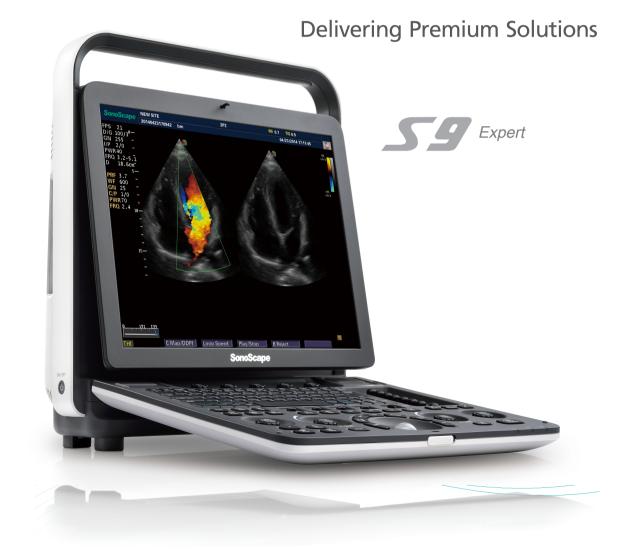

# **Premium Solutions**

S9 Expert is an adaptable system capable of providing exceptional diagnostic images for a variety of exam conditions and requirements. This ergonomic, lightweight, HCU system provides clinically proven technologies to improve workflow, patient care and comfort for the user.

### **Premium Solutions Anywhere**

S9 Expert, successfully blends sensible ergonomics, exquisite styling and ease of use, bringing the clinical benefits of a Premium system to new areas of healthcare.

- Frequently used controls are well located within an intuitive interface, making all operations both easy and accurate.
- 50 degree foldable high resolution color LCD screen guarantees the most comfortable viewing positions available in any environment.
- Its compact size together with an internal battery enables you to take control whenever a fast, accurate response is needed.