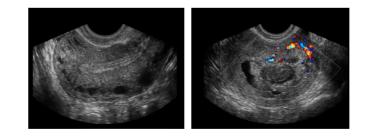

### Intracavitary Probe 6V1

Intracavitary probe could face the applications of gynecology, urology, prostate, its temperature detect technology not only protects the patient but also extends service life.

### **Comprehensive Applications**

Ideal for an abundant amount of applications such as abdomen, gynecology, obstetrics, urology and abdomen biopsy.