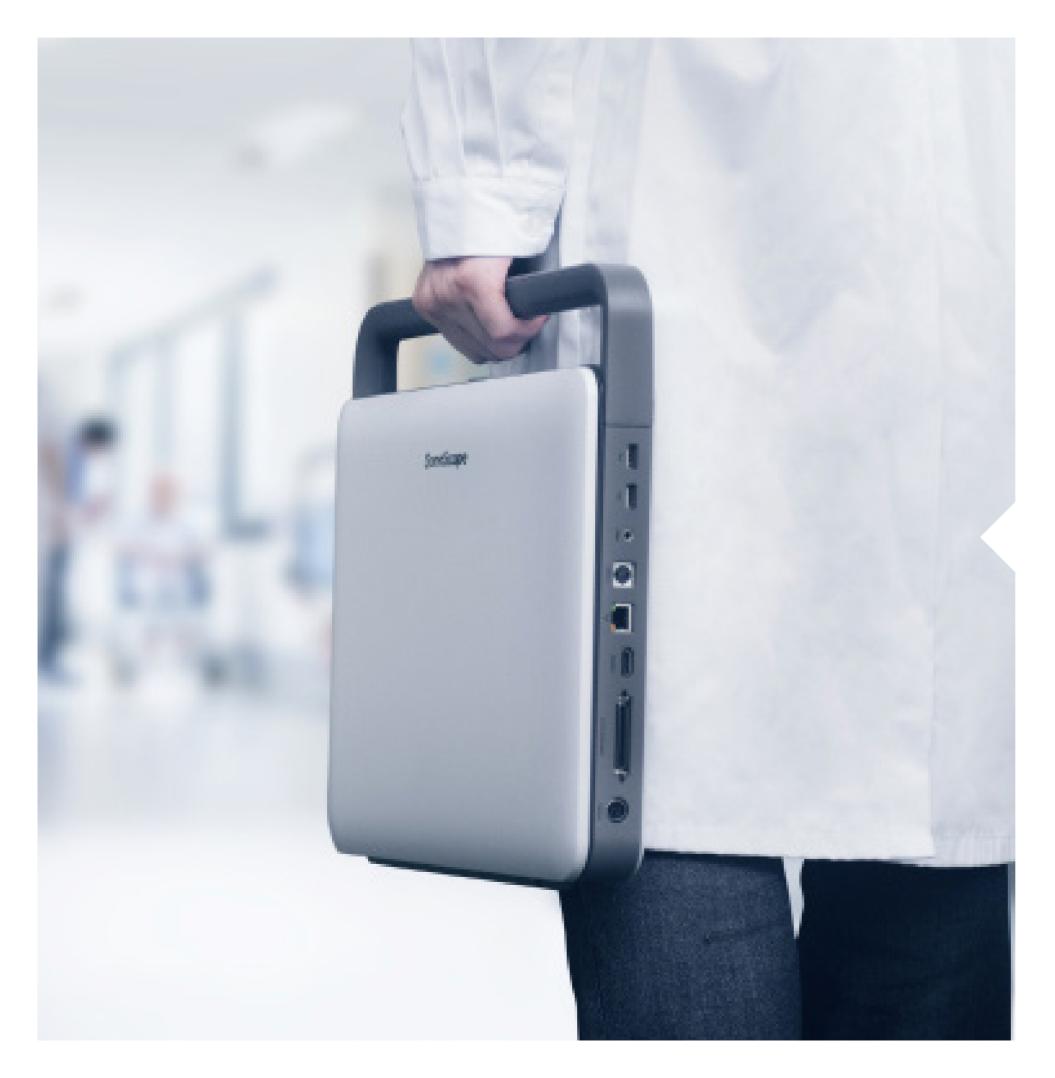

### **Ultimate Flexibility**

- Laptop size and light weight
- Magnalium-alloy body wtih 15.6 inch monitor
- 180 degree folding angle
- Anti-reflective screen and auto brightness adjustment
- Integrated trolley with height adjustment
- Noiseless system
- Quick boot up

### Various Accessories

- Comfortable backpack and travelling case
- Extended connector for up to 3 probes
- Wifi and Bluetooth wireless connection

e

~

• HDMI