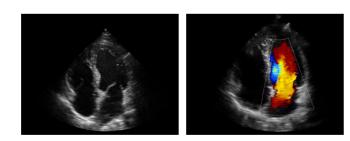

#### Phase Array Probe 3P-A

For the purpose of adult and pediatric cardiology and emergency, the phase array probe provides elaborate presets for different exam modes, even for difficult patients.