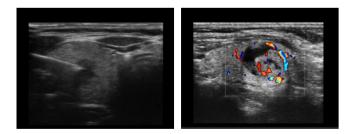

## Advanced Technology

The new platform provides users a more efficient scanning process, due to its advanced technology. The X3's image quality gives users a clear view of lesions, which enable users to improve diagnosis accuracy and