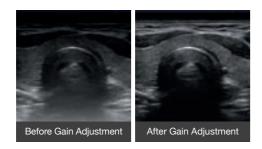

Auto Optimizer Images can be adjusted with a single keystroke: B-mode gain, baseline position and velocity range of the Doppler waveform are all optimized.