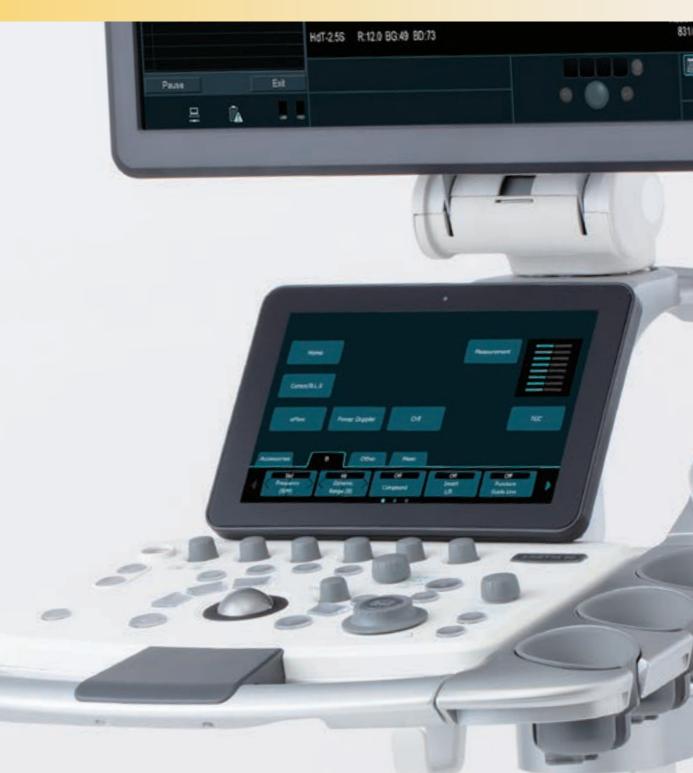

Simplified Operating Console Clean keyboard design, offering an easy and pleasant user experience.

User-friendly Interface The simple user interface features intuitive navigation and system operability.

#### Adjustable Panel Height/ Rotation

The operating console allows for easy height adjustment and rotation to boost a comfortable user experience.

Silky Image Processing (SIP) This adaptive image filter has further evolved to reduce speckles and boost edge enhancement, generating clearer images for easier interpretation.

#### Easy-to-use Touch Screen Panel

The touch screen panel is mounted at a comfortable and convenient angle. The screen's layout is customizable by clinical application, allowing for intuitive operation.