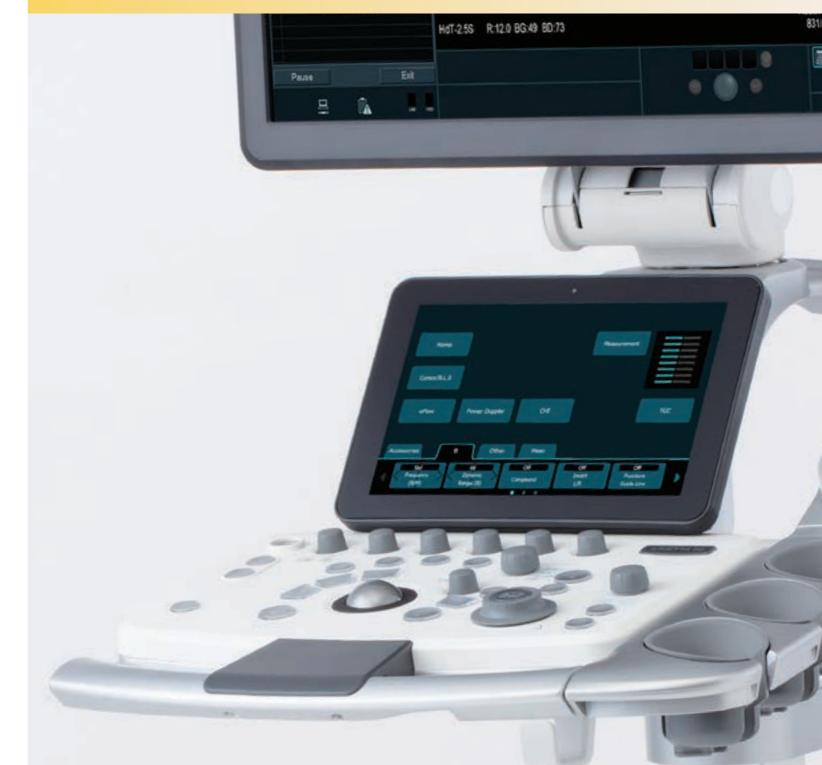

Simplified Operating Console Clean keyboard design, offering an easy and pleasant user experience.

User-friendly Interface The simple user interface features intuitive navigation and system operability.

#### Adjustable Panel Height/ Rotation

The operating console allows for easy height adjustment and rotation to boost a comfortable user experience.

Silky Image Processing (SIP) This adaptive image filter has further evolved to reduce speckles and boost edge enhancement, generating clearer images for easier interpretation.

#### Easy-to-use Touch Screen Panel

The touch screen panel is mounted at a comfortable and convenient angle. The screen's layout is customizable by clinical application, allowing for intuitive operation.