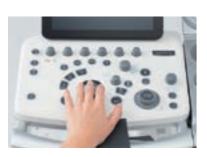

Simplified Operating Console Clean keyboard design, offering an easy and pleasant user experience.

User-friendly Interface The simple user interface features intuitive navigation and system operability.

#### Adjustable Panel Height/ Rotation

The operating console allows for easy height adjustment and rotation to boost a comfortable user experience.

Silky Image Processing (SIP) This adaptive image filter has further evolved to reduce speckles and boost edge enhancement, generating clearer images for easier interpretation.