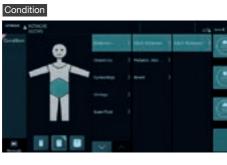

#### Easy-to-use Touch Screen Panel

The touch screen panel is mounted at a comfortable and convenient angle. The screen's layout is customizable by clinical application, allowing for intuitive operation.