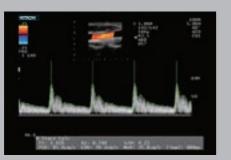

## Image Gallery

High quality imaging across a broad clinical range that includes abdominal, cardiac, and vascular applications.

eFLOW

Free Angular M-mode (FAM)\*

Trapezoidal Scanning

Doppler Auto Trace

Dual CF